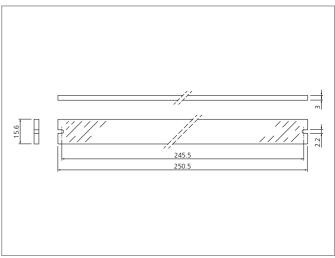

| TECHNICAL INFORMATION (typ.) | +20°C, 24V DC                                                        |
|------------------------------|----------------------------------------------------------------------|
| Mounting                     | 2 holes                                                              |
| Size                         | 250.5 x 15.6 x 3 mm (Dimensions)                                     |
| Illuminated area             | 240 mm                                                               |
| For                          | Barlights BE 1-A240                                                  |
| Material                     | PMMA (protective glass)                                              |
| Scope of delivery            | 1 diffusion screen, 2 pan-head screws M2x6 DIN 7985 Zn, cross recess |
|                              |                                                                      |
|                              |                                                                      |
|                              |                                                                      |
|                              |                                                                      |
|                              |                                                                      |
|                              |                                                                      |
|                              |                                                                      |
|                              |                                                                      |
|                              |                                                                      |
|                              |                                                                      |
|                              |                                                                      |
|                              |                                                                      |
|                              |                                                                      |
|                              |                                                                      |